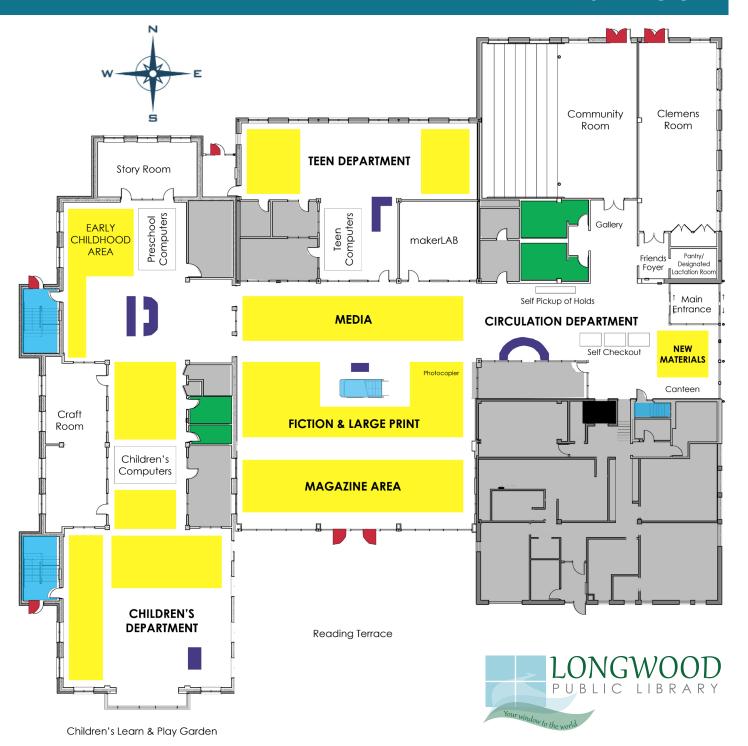

## FIRST FLOOR

## **NEW MATERIALS**

- New Books (Fiction, Nonfiction)
- New DVDs/Blu-rays

## **MEDIA**

Nonfiction media interfiled on 2nd floor

- Books on CD & Playaways
- Children's DVDs/Blu-rays/Binge Boxes
- DVDs/Blu-rays (Anime, Binge Boxes, Foreign Films, TV Series)
- Launchpads
- Video Games

## **MAGAZINE AREA**

- Magazines (Adult, Teen)
- Newspapers

## **FICTION & LARGE PRINT**

- Fiction
- Large Print (Mystery, Nonfiction, Biography)
- New Large Print

## **CHILDREN'S DEPARTMENT**

- Children's Books (Fiction, Nonfiction)
- Children's Books on CD & Playaways
- · Children's Kits
- · Children's Magazines
- Children's Music CDs
- Children's Playaway Views & Launchpads
- · Children's Reference
- Citizen Science Kits (All Ages)
- · Museum Passes (Ask at Service Desk)
- · New Children's Books
- · Parents' Collection

## **TEEN DEPARTMENT**

- New Teen Books
- Teen Books (Fiction, Nonfiction)
- Teen Graphic Novel/Manga
- Teen High School Reading List
- Teen Nonfiction
- Teen Test Collection